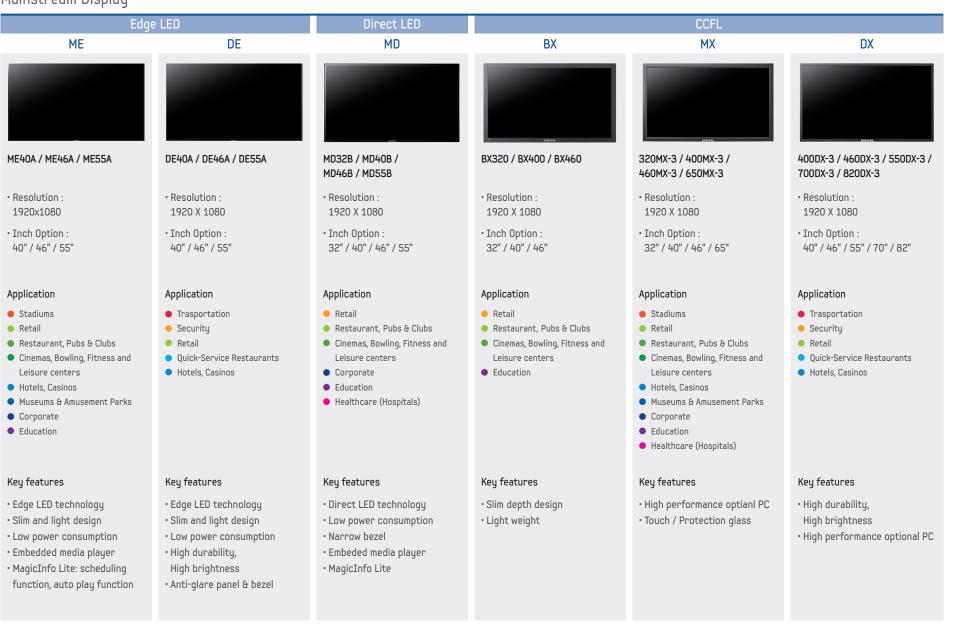

of teaching and presentation challenges. The e-Board is an interactive whiteboard that lets you deliver dynamic lessons, write notes in digital ink, and save your work. And with our wide range of large format displays, Samsung can provide a campus wide solution for your information display needs.

## Healthcare / Hospitals

Provide real-time information that can help save lives with the Samsung range of large format displays. Help to educate and train your staff while giving the information they need to aide medical procedures. The Samsung range is cost effective, has lower power consumption and is easy to use and maintain while the enhanced features give you the most cutting-edge technology for your budget.

















5

# Samsung Large Format Display Line up

# Mainstream Display



# Specialty Display

| Specialty bisplay                                                                                                                                                                                                                |                                                                                                                                                                                             |                                                                                                                                                                                             |                                                                                                                                              |