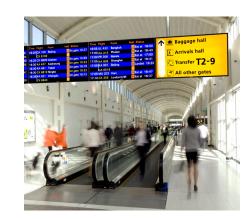

## **Transportation**

Busy airport and train terminals need clear, easy to read displays that can deliver upto-date, real-time information reliably and efficiently. Samsung's LFD range includes super bright displays to make sure your messages are noticed and with our innovative technology, you can display your messages for 24 hours a day, 7 days a week without any compromise on quality. With our video wall, outdoor and semi-outdoor solutions you can be sure that we have a display to meet your business needs.