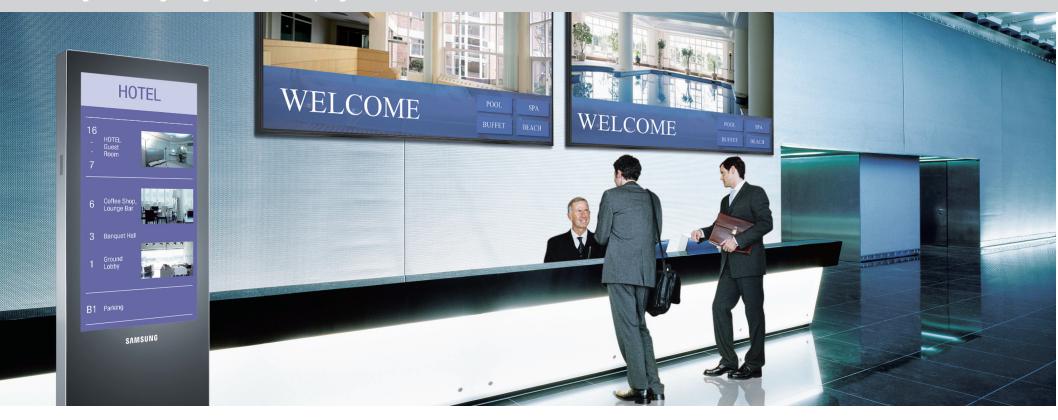

## Corporate

Make a powerful statement with a Samsung LFD. Our thin and light displays add a touch of elegance to their surroundings while our improved picture quality really gets your messages across. What's more our lower power consumption means reduced energy costs and you can reduce the amount of heat radiating through the actual display area creating a more efficient environment. Combine up to 100 displays to create an impressive video wall to deliver messaged effectively.