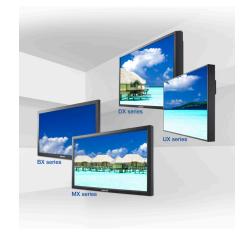

# Bring your vision to life on the big screen

Samsung is the number one name in Large Format Displays(LFD), our new line up of LFDs are the best solution to bring your vision to life on the big screen. Your messages can stand out in a crowd with our fully integrated LFD solutions. An unrivalled combination of design and integration expertise, high quality professional display and audio systems and our experienced professionals all make it happen. These exciting LFDs leverage cutting-edge technology and offer the latest in advanced features available today.

## Samsung Edge LED LFDs

Samsung Edge LED solutions utilize LED lamps around the edge of the panel so the LEDs emit light around the side of the panel. This results in a much thinner screen that requires fewer lamps than conventional LED displays meaning reduced power consumption and less heat generated. Our new range of Samsung Edge LED displays is lighter than previous LFD models yet they offer heavy weight communication solutions for any modern business looking to convey concise marketing or educational messages. The edge type design allows the unique slimness, which means less space is needed for the unit and they can sit flush against the wall giving a more sophisticated stylish look ideal for retail, hospitality, conference and corporate scenarios.

## Samsung Direct LED LFDs

At Samsung we've taken everything we've learned from creating impactful visual displays and applied it to our new lineup of Direct LED LFD. Direct LED Displays, the LEDs are situated behind the panel and the light is emitted from behind, this gives a better picture quality and more realistic colours than CCFL based LFDs. Thanks to Direct LED you can enjoy innovation LED technology for less, while the slim and light design, plus low power consumption, means users can enjoy a richer viewing experience.

## Samsung CFFL LFDs

Built using industry standard cold cathode fluorescent lamp (CCFL) technology,
Samsung CFFL LFDs provide a solid, reliable and economical solution to meet your display needs. Take the hassles out of your communications with a powerful and flexible screen from the Samsung range.
Featuring an innovative design that allows for quick and easy video walls and built-in speakers for a full multimedia experience, it will really help your business stand out in a crowd. Providing Full HD resolution at an affordable price, Samsung LFDs delivers your message with power and precision.

## Samsung Specialty LFDs

As leader in the visual display market, Samsung understands how important it is to communicate a clear and concise message. That's why Samsung has developed a new specialty line up of customizable LFDs that can be configured to meet your specific business requirements. The Samsung LFD solution is tailor-made to meet the highest standards of almost any business through its slim design, wide range of screen sizes and easy installation, along with paralleled support to help you make the most of your investment for maximum impact.