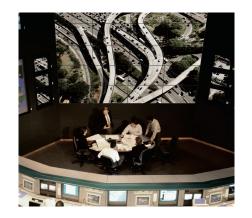

## Security / Control Tower

Security and control tower environments need reliable, real-time information available 24/7. The Samsung LFDs can display your information 24/7 thanks to numerous durability tests. This allows the LFD to operate efficiently and consistently over longer periods of time without costly servicing and maintenance. While Samsung LFDs can create the ultimate video wall solution combining up to 100 screens in a single display.