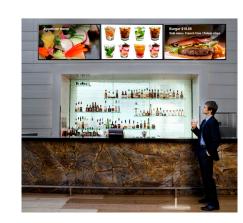

#### Quick Service Restaurants

The Samsung LFD range provides cost effective solutions with innovative features that ensure your messages are displayed clearly and reliably. Reduce the cost of coordinating and printing menus across your chain of outlets, while always ensuring the information provided to your customers is up-to-date. Samsung's LFD range includes super bright displays to make sure your messages are easy to read in all lighting conditions and you can display your messages for 24 hours a day, 7 days a week without the quality your message being compromised.